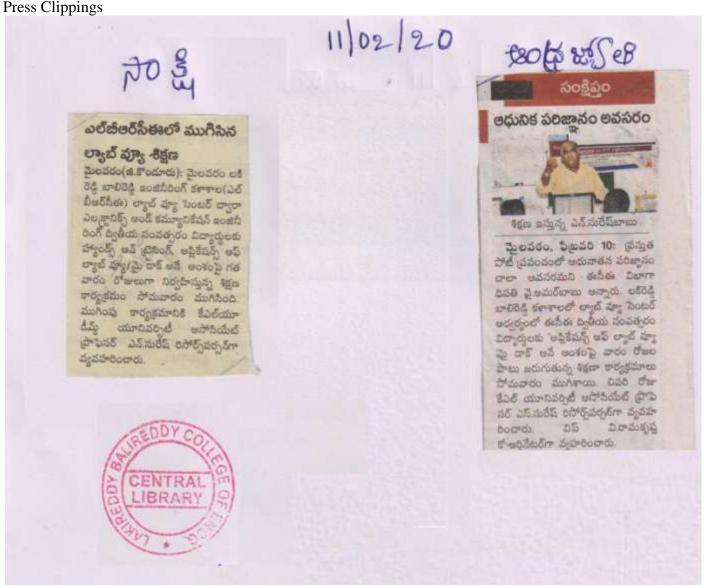

CE, KL University in labview center on 10.02.2020. Dr.Y.Amr babu highlighted the significance of the guest lecture. It was mentioned that the students should be equipped with additional knowledge to face the competitive world. Resource person Mr.Namgiri Suresh presented the concepts of myDAQ and Multisim with its applications in project development. The program ended by asking students to effectively utilize the learned concepts in real time.

### Feedback / Suggestions:

- 1. More explanation is required with hardware components.
- 2. It would be better if it is full day or two day workshop.
- 3. More explanation is needed with suitable examples

### **Photographs**



Guest lecture by Mr. Namgiri Suresh, Associate professor of ECE, KL University



participants

### **Press Clippings**