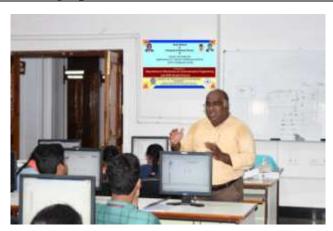

The guest lecture began with inaugural function by Dr.Y.Amar babu, Head, Department of ECE, and Mr.Namgiri Suresh, Associate professor of ECE, KL University in labview center on 10.02.2020. Dr.Y.Amr babu highlighted the significance of the guest lecture. It was mentioned that the students should be equipped with additional knowledge to face the competitive world. Resource person Mr.Namgiri Suresh presented the concepts of myDAQ and Multisim with its applications in project development. The program ended by asking students to effectively utilize the learned concepts in real time.

### **Photographs**

Guest lecture by Mr. Namgiri Suresh, Associate professor of ECE, KL University

participants